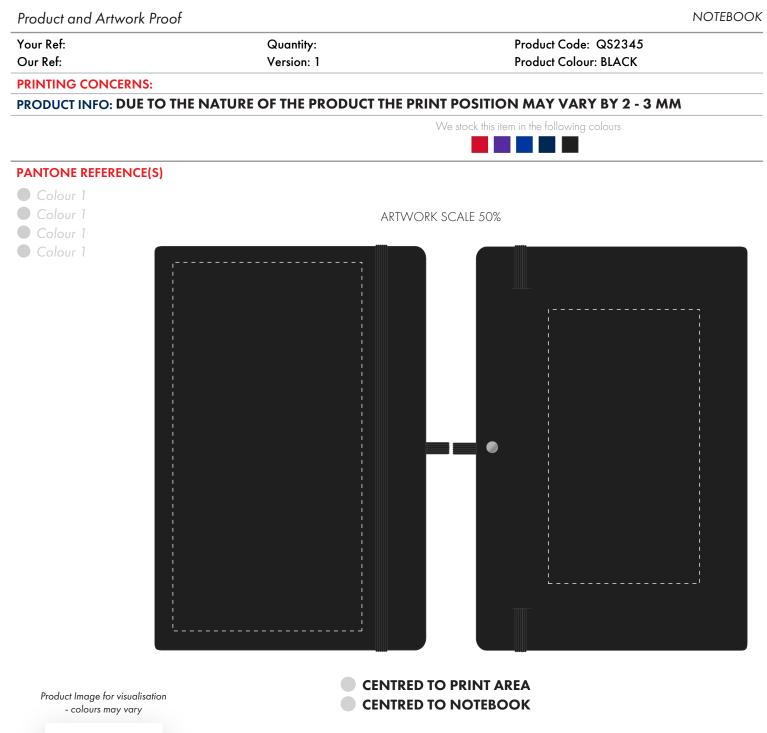

The dashed line is to demonstrate print area and will not appear on your printed item